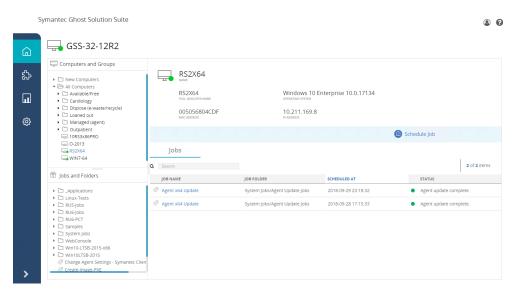

#### **Modern Web Console**

Ghost Solution Suite 3.3 has a new web-based console designed specifically for technicians with minimal experience. It complements the full console and is simple to use with built-in wizards for common tasks such as Windows 10 migration and deploying images. It has a modern UI and works with any browser. With the web console, frequently run jobs can be delegated to frontline technicians to optimize resources and reduce costs. The web console is also highly scalable, so a large number of technicians can use it simultaneously.

Ghost Solution Suite 3.3 Web Console